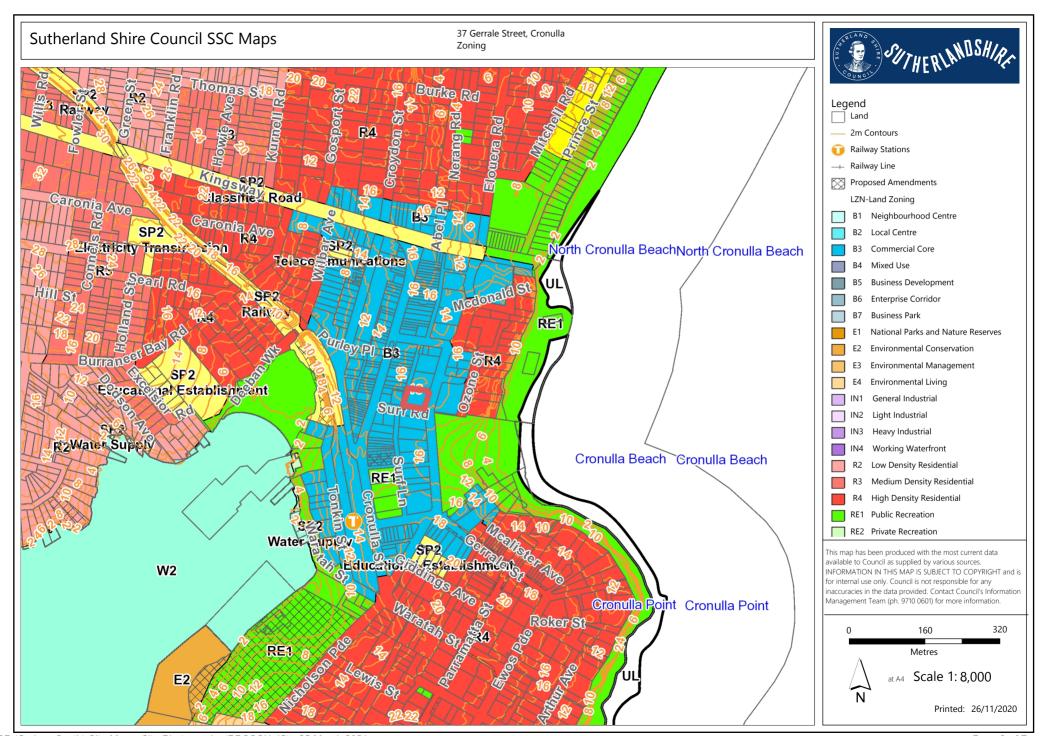

ources. INFORMATION IN THIS MAP IS SUBJECT TO COPYRIGHT and is for internal use only. Council is not responsible for any inaccuracies in the data provided. Contact Council's Information Management Team (ph. 9710 0601) for more information.

0 15 30

Metres

at A4 Scale 1: 750

Printed: 26/11/2020

## Sutherland Shire Council SSC Maps

37 Gerrale Street, Cronulla Aerial 2





## Legend

Land

House Numbers

2m Contours

Railway Stations

— Railway Line

This map has been produced with the most current data available to Council as supplied by various sources. INFORMATION IN THIS MAP IS SUBJECT TO COPYRIGHT and is for internal use only. Council is not responsible for any inaccuracies in the data provided. Contact Council's Information Management Team (ph. 9710 0601) for more information.









Subject site – Gerrale Street Frontage



Subject site – Gerrale Street Frontage



Subject site – Surf Road Frontage



ubject site – Surf Road Frontage



Subject Site – Surf Lane Frontage