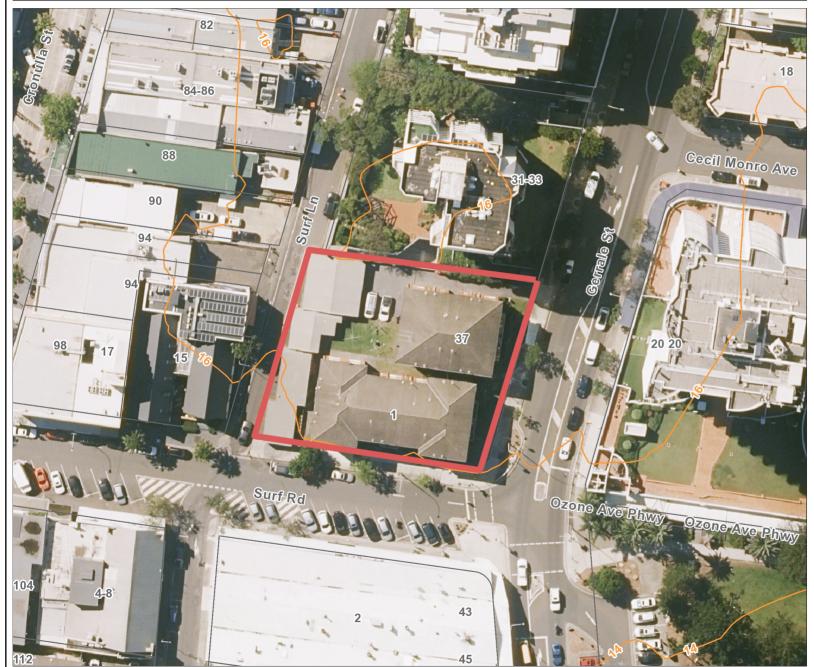

## Sutherland Shire Council SSC Maps

37 Gerrale Street, Cronulla Aerial 1

## Legend

Land

House Numbers

2m Contours

Railway Stations

--- Railway Line

This map has been produced with the most current data available to Council as supplied by various sources. INFORMATION IN THIS MAP IS SUBJECT TO COPYRIGHT and is for internal use only. Council is not responsible for any inaccuracies in the data provided. Contact Council's Information Management Team (ph. 9710 0601) for more information.