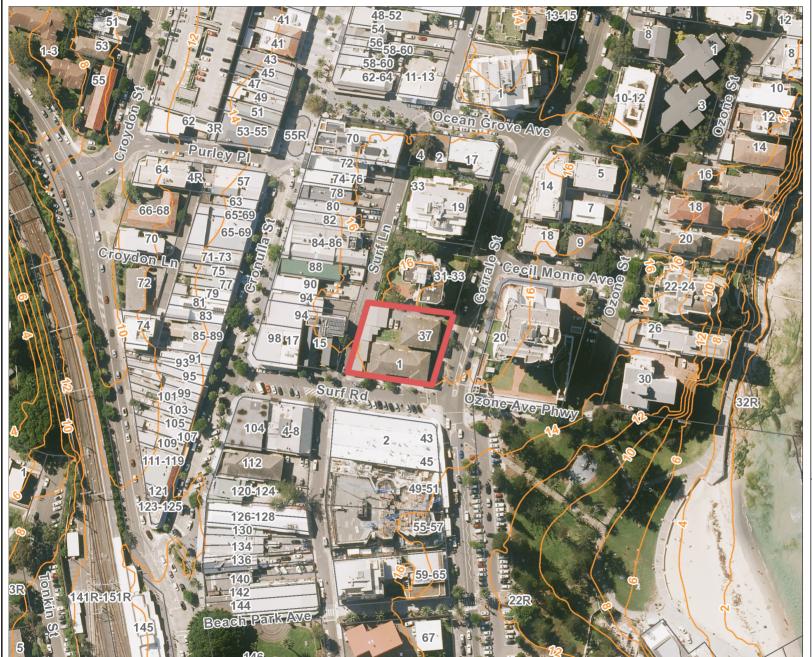

## Sutherland Shire Council SSC Maps

37 Gerrale Street, Cronulla Aerial 2

## Legend

Land

House Numbers

2m Contours

Railway Stations

— Railway Line

This map has been produced with the most current data available to Council as supplied by various sources. INFORMATION IN THIS MAP IS SUBJECT TO COPYRIGHT and is for internal use only. Council is not responsible for any inaccuracies in the data provided. Contact Council's Information Management Team (ph. 9710 0601) for more information.