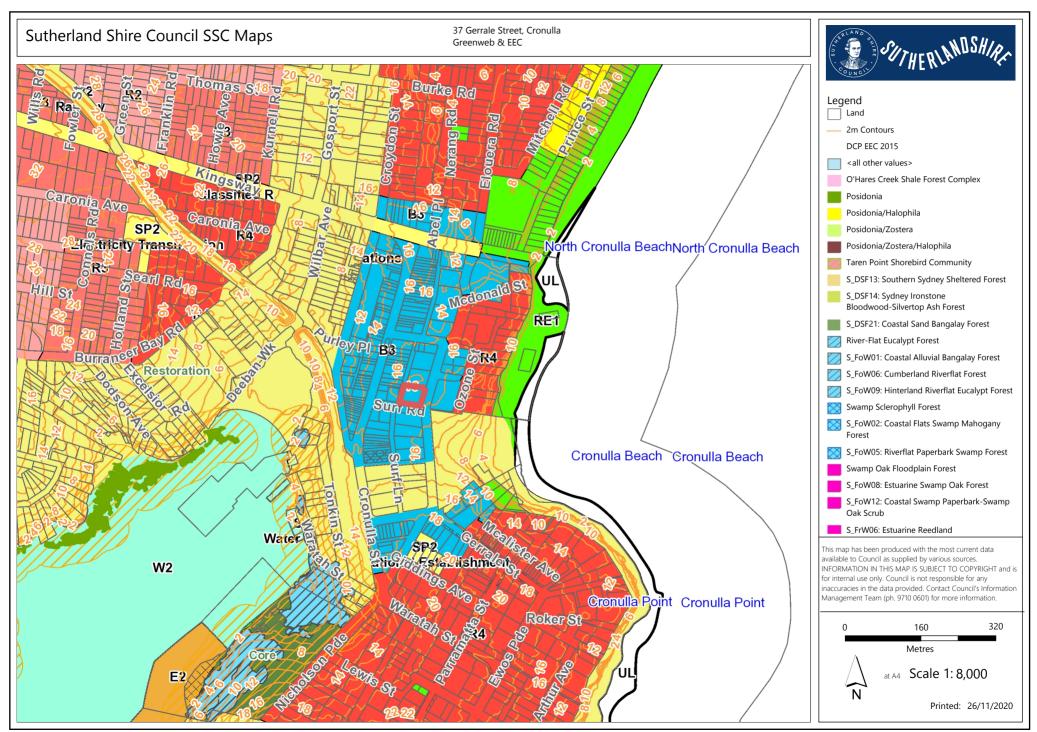

Subject site – Gerrale Street Frontage

Subject site – Gerrale Street Frontage

Subject site – Surf Road Frontage

ubject site – Surf Road Frontage

Subject Site – Surf Lane Frontage